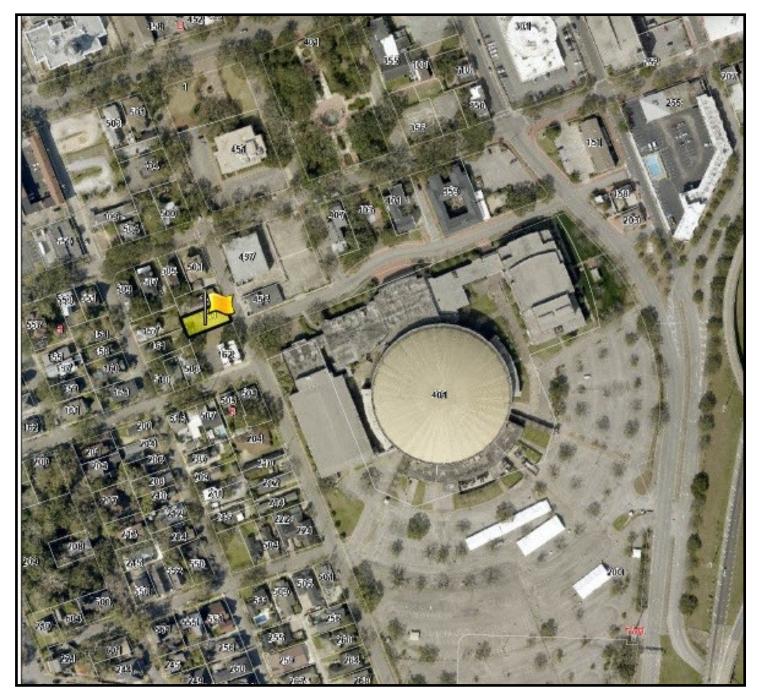

### Metcalfe & Company, inc.

Adam J. Metcalfe, SIOR

Post Office Box 2903, Mobile, AL 36652

(P) 251-432-2600 (C) 251-610-0069

adam@metcalfeco.com www.metcalfeco.com

Location: 156 S. Lawrence Street Mobile, AL

Highlights: This Historic property is located across from Mobile Civic Center which is soon to be redeveloped with a new \$300 million Civic Center and Arena. This property is well suited for a small law firm or other professional business and has a functional floor plan. The building is currently being painted both interior and exterior.