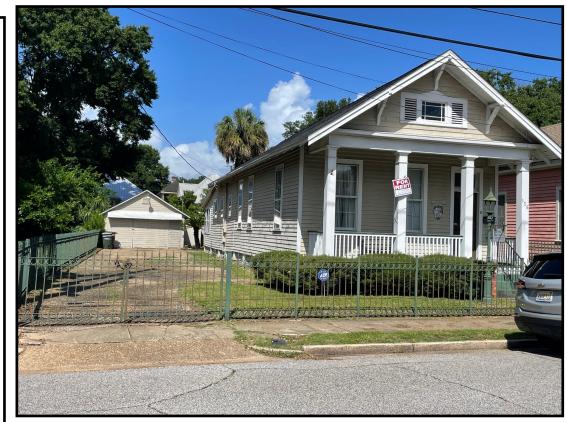

### Metcalfe & Company, inc.

Adam J. Metcalfe, SIOR

Post Office Box 2903, Mobile, AL 36652

(P) 251-432-2600 (C) 251-610-0069

adam@metcalfeco.com www.metcalfeco.com

Location: 156 S. Lawrence Street Mobile, AL

Highlights: This Historic property is located across from Mobile Civic Center which is soon to be redeveloped with a new \$300 million Civic Center and Arena. This property is well suited for a small law firm or other professional business and has a functional floor plan. The building is currently being painted both interior and exterior.

#### Building-

| Туре: | Wood Frame Historic Building |
|-------|------------------------------|
| Size: | 1,540± square feet           |

#### Other

| Features: | Fenced                           |
|-----------|----------------------------------|
|           | Detached garage/storage building |

Rent: \$2,500 per month, Modified Gross