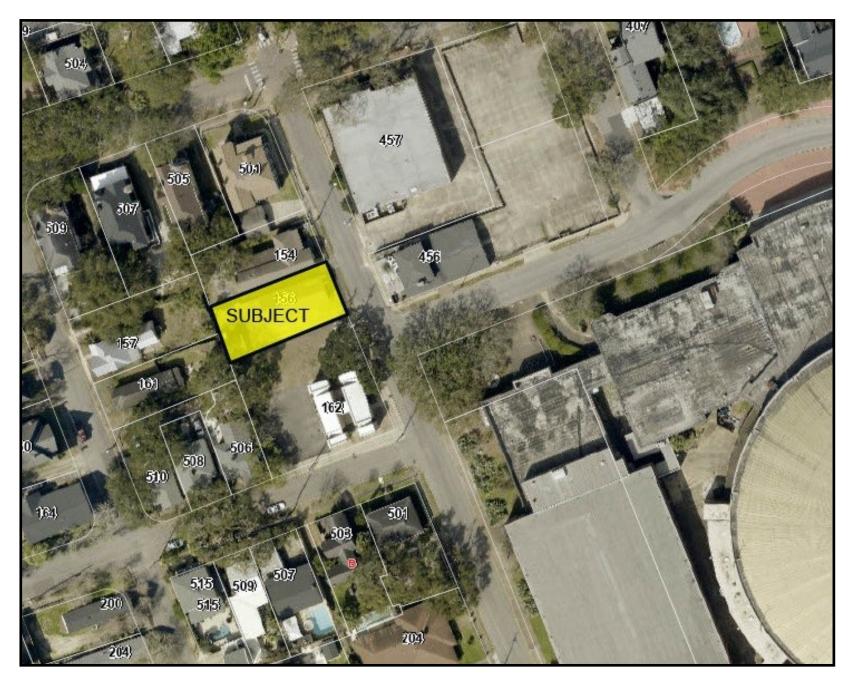

### Metcalfe & Company, inc.

Adam J. Metcalfe, SIOR

Post Office Box 2903, Mobile, AL 36652

(P) 251-432-2600 (C) 251-610-0069

adam@metcalfeco.com www.metcalfeco.com

Location: 156 S. Lawrence Street Mobile, AL

Highlights: This Historic property is located across from Mobile Civic Center which is soon to be redeveloped with a new \$300 million Civic Center and Arena. This property is well suited for a small law firm or other professional business and has a functional floor plan. The building is currently being painted both interior and exterior.